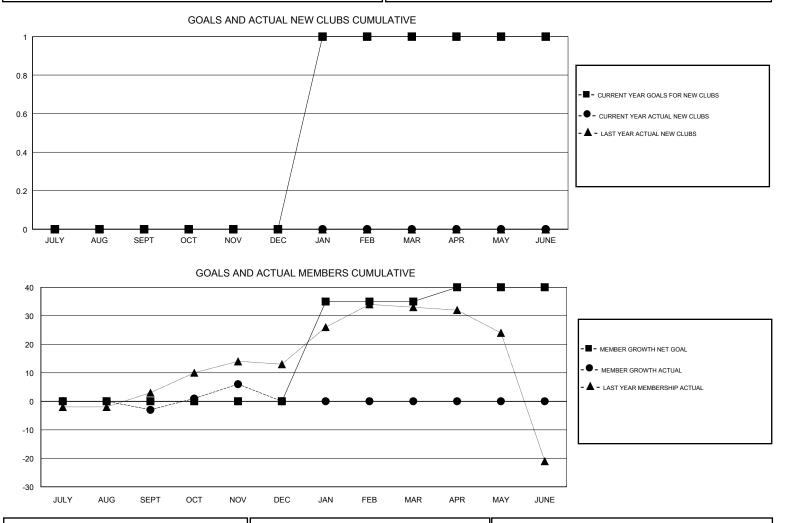

#### GMT CA

| Clubs         |               |           |               | Members               |                           |                         |                                                    |
|---------------|---------------|-----------|---------------|-----------------------|---------------------------|-------------------------|----------------------------------------------------|
|               | RESULTS FOR   | 2017-2018 |               | RESULTS FOR 2017-2018 |                           |                         |                                                    |
| QUARTER       | NEW CLUB GOAL | NEW CLUBS | DROPPED CLUBS | QUARTER               | MEMBER GROWTH NET<br>GOAL | MEMBER GROWTH<br>ACTUAL | DROPPED<br>MEMBERS ACTUAL<br>(including transfers) |
| JULY/AUG/SEPT | 0             | 0         | 0             | JULY/AUG/SEPT         | 0                         | 18                      | 16                                                 |
| OCT/NOV/DEC   | 0             | 0         | 0             | OCT/NOV/DEC           | 0                         | 16                      | 5                                                  |
| JAN/FEB/MAR   | 1             | 0         | 0             | JAN/FEB/MAR           | 35                        | 0                       | 0                                                  |
| APR/MAY/JUNE  | 0             | 0         | 0             | APR/MAY/JUNE          | 5                         | 0                       | 0                                                  |